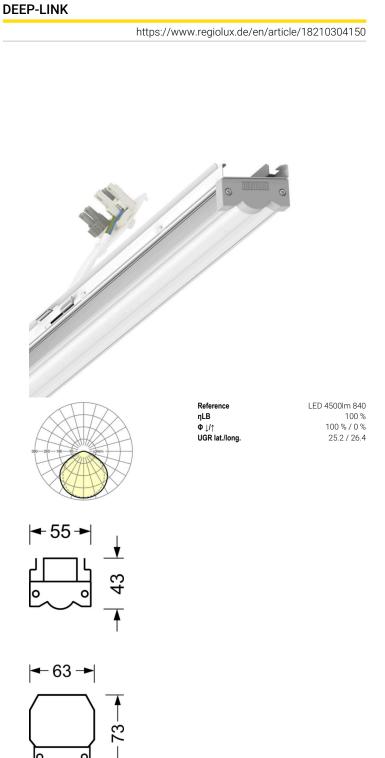

# SDGVL /1500 LED 4500 840 • vw RAL 9016 • ET • 18210304150

Variable device mount - Matt diffuser - direct/indirect diffuse distribution - visually continuous

Device mount with two lateral lever locks, made of galvanised, profiled sheet steel; surface coated with polyester resin enamel; LED unit made of natural anodised extruded aluminium profile, in housing length for optically seamless light run, end faces made of plastic; can be positioned variably in light run. Housing colour traffic white RAL 9016; Light distribution direct as open distribution, matt LED diffuser cover made of polycarbonate. For optically seamless light run design. Heat-resistant cables including connection cable 1 m and rapid installation plug connector with tool-less phase pre-selection and locating finger. They are exchangeable, permit modernisation and reliably prolong the service life of the overall system.

#### **MECHANICS**

| Housing colour         | traffic white RAL 9016            |
|------------------------|-----------------------------------|
| Dimensions (LxWxH/DxH) | 1531mm x 55mm x 43mm              |
| Weight (net)           | 2.3kg                             |
| Type of installation   | Mounting rail system installation |

#### Dimensions

| L | 1531 mm | Length |
|---|---------|--------|
| В | 55 mm   | Width  |
| н | 43 mm   | Height |